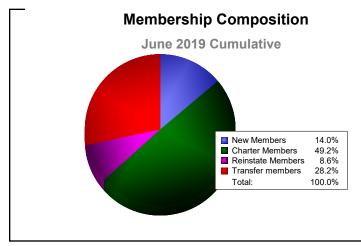

## As of June 2019 Cumulative

| Year      | New<br>Clubs | Dropped<br>Clubs | Gain/<br>Loss<br>Clubs | New<br>Members | Charter<br>Members | Reinstate<br>Members | Transfer<br>Members | Total<br>Member<br>Added | Total<br>Members<br>Dropped | Gain/<br>Loss<br>Members |
|-----------|--------------|------------------|------------------------|----------------|--------------------|----------------------|---------------------|--------------------------|-----------------------------|--------------------------|
| 2014-2015 | 6            | -29              | -23                    | 381            | 135                | 16                   | 8                   | 540                      | -1755                       | -1215                    |
| 2015-2016 | 7            | -33              | -26                    | 535            | 182                | 45                   | 6                   | 768                      | -1687                       | -919                     |
| 2016-2017 | 18           | -20              | -2                     | 2285           | 518                | 77                   | 86                  | 2966                     | -1185                       | 1781                     |
| 2017-2018 | 10           | -30              | -20                    | 1116           | 267                | 162                  | 10                  | 1555                     | -2618                       | -1063                    |
| 2018-2019 | 12           | -12              | 0                      | 193            | 681                | 119                  | 390                 | 1383                     | -1831                       | -448                     |
| Average   | 11           | -25              | -14                    | 902            | 357                | 84                   | 100                 | 1442                     | -1815                       | -373                     |
|           |              | •                |                        |                | •                  |                      | •                   |                          |                             | ·                        |