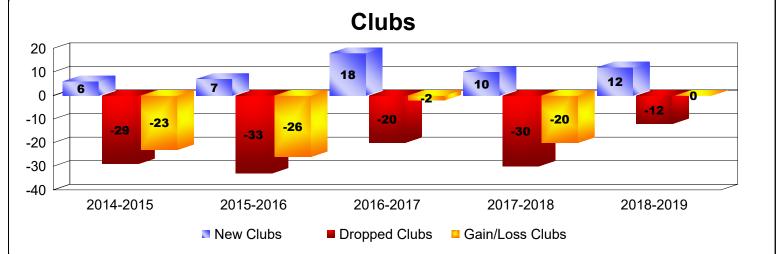

## As of June 2019 Cumulative

| Year      | New<br>Clubs | Dropped<br>Clubs | Gain/<br>Loss<br>Clubs | New<br>Members | Charter<br>Members | Reinstate<br>Members | Transfer<br>Members | Total<br>Member<br>Added | Total<br>Members<br>Dropped | Gain/<br>Loss<br>Members |
|-----------|--------------|------------------|------------------------|----------------|--------------------|----------------------|---------------------|--------------------------|-----------------------------|--------------------------|
| 2014-2015 | 6            | -29              | -23                    | 381            | 135                | 16                   | 8                   | 540                      | -1755                       | -1215                    |
| 2015-2016 | 7            | -33              | -26                    | 535            | 182                | 45                   | 6                   | 768                      | -1687                       | -919                     |
| 2016-2017 | 18           | -20              | -2                     | 2285           | 518                | 77                   | 86                  | 2966                     | -1185                       | 1781                     |
| 2017-2018 | 10           | -30              | -20                    | 1116           | 267                | 162                  | 10                  | 1555                     | -2618                       | -1063                    |
| 2018-2019 | 12           | -12              | 0                      | 193            | 681                | 119                  | 390                 | 1383                     | -1831                       | -448                     |
| Average   | 11           | -25              | -14                    | 902            | 357                | 84                   | 100                 | 1442                     | -1815                       | -373                     |
|           |              | •                |                        |                | •                  |                      | •                   |                          |                             | ·                        |