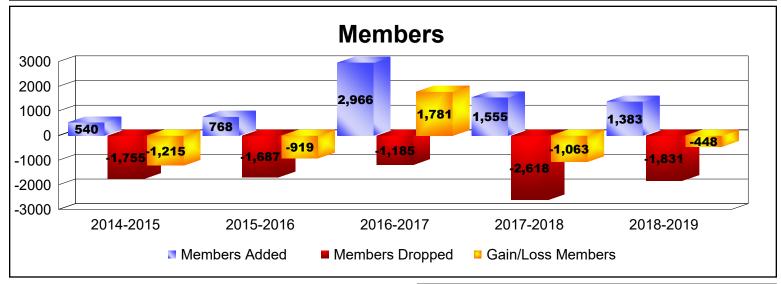

## As of June 2019 Cumulative

| Year      | New<br>Clubs | Dropped<br>Clubs | Gain/<br>Loss<br>Clubs | New<br>Members | Charter<br>Members | Reinstate<br>Members | Transfer<br>Members | Total<br>Member<br>Added | Total<br>Members<br>Dropped | Gain/<br>Loss<br>Members |
|-----------|--------------|------------------|------------------------|----------------|--------------------|----------------------|---------------------|--------------------------|-----------------------------|--------------------------|
| 2014-2015 | 6            | -29              | -23                    | 381            | 135                | 16                   | 8                   | 540                      | -1755                       | -1215                    |
| 2015-2016 | 7            | -33              | -26                    | 535            | 182                | 45                   | 6                   | 768                      | -1687                       | -919                     |
| 2016-2017 | 18           | -20              | -2                     | 2285           | 518                | 77                   | 86                  | 2966                     | -1185                       | 1781                     |
| 2017-2018 | 10           | -30              | -20                    | 1116           | 267                | 162                  | 10                  | 1555                     | -2618                       | -1063                    |
| 2018-2019 | 12           | -12              | 0                      | 193            | 681                | 119                  | 390                 | 1383                     | -1831                       | -448                     |
| Average   | 11           | -25              | -14                    | 902            | 357                | 84                   | 100                 | 1442                     | -1815                       | -373                     |
|           |              | •                |                        |                | •                  |                      | •                   |                          |                             | ·                        |